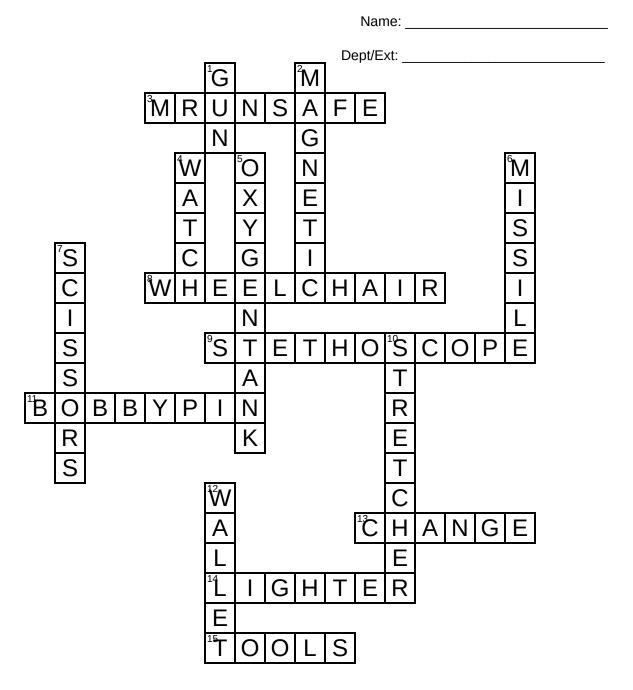

## MRI Safety Week - What's Not Safe?

## **Across**

- **3** Known to cause risks in MR environment; not allowed in MR scan room
- 8 Used to transport patients that can stand
- 9 Medical instrument used to listen to a patient's lungs or heart
- 11 Metal pieces to secure hair
- 13 Coins with monetary value
- 14 Portable device used to create fire
- 15 Equipment used to make repairs

## Down

- 1 Metal object that fires bullets
- **2** Any object attracted to a magnet
- 4 Worn on wrist to tell time
- **5** Transportable oxygen delivery system
- **6** \_\_\_\_ effect turns small magnetic objects into dangerous projectiles in MR scan room.
- **7** Used to cut things
- 10 Used to transport patients that cannot stand
- 12 Holds debit cards, cash, drivers license, etc.